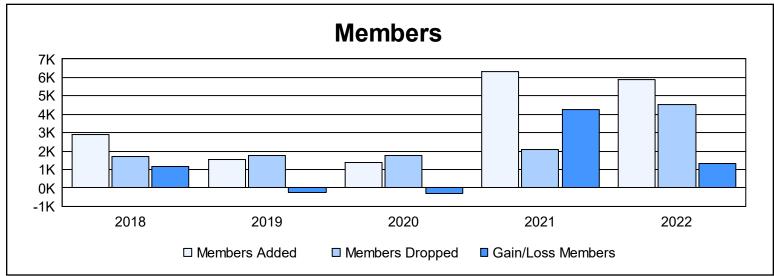

District 325B2 As of June 2022 Cumulative

| Year      | New<br>Clubs | Dropped<br>Clubs | Gain/<br>Loss<br>Clubs | New<br>Members | Charter<br>Members | Reinstate<br>Members | Transfer<br>Members | Total<br>Member<br>Added | Total<br>Members<br>Dropped | Gain/<br>Loss<br>Members |
|-----------|--------------|------------------|------------------------|----------------|--------------------|----------------------|---------------------|--------------------------|-----------------------------|--------------------------|
| 2017-2018 | 76           | 16               | 60                     | 1,003          | 1,831              | 46                   | 10                  | 2,890                    | 1,701                       | 1,189                    |
| 2018-2019 | 37           | 30               | 7                      | 540            | 942                | 43                   | 9                   | 1,534                    | 1,776                       | -242                     |
| 2019-2020 | 38           | 22               | 16                     | 450            | 918                | 32                   | 5                   | 1,405                    | 1,735                       | -330                     |
| 2020-2021 | 167          | 32               | 135                    | 2,375          | 3,913              | 36                   | 13                  | 6,337                    | 2,059                       | 4,278                    |
| 2021-2022 | 172          | 67               | 105                    | 1,715          | 4,064              | 57                   | 22                  | 5,858                    | 4,549                       | 1,309                    |
| Average   | 98           | 33               | 65                     | 1,217          | 2,334              | 43                   | 12                  | 3,605                    | 2,364                       | 1,241                    |