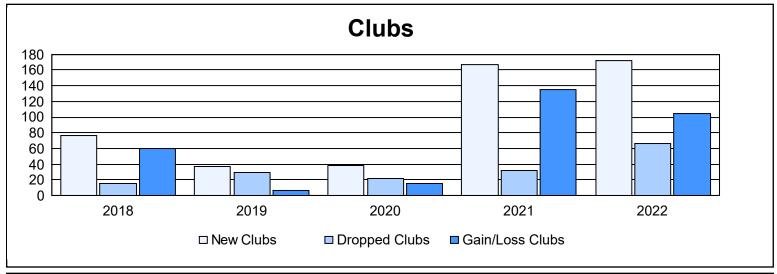

District 325B2 As of June 2022 Cumulative

| Year      | New<br>Clubs | Dropped<br>Clubs | Gain/<br>Loss<br>Clubs | New<br>Members | Charter<br>Members | Reinstate<br>Members | Transfer<br>Members | Total<br>Member<br>Added | Total<br>Members<br>Dropped | Gain/<br>Loss<br>Members |
|-----------|--------------|------------------|------------------------|----------------|--------------------|----------------------|---------------------|--------------------------|-----------------------------|--------------------------|
| 2017-2018 | 76           | 16               | 60                     | 1,003          | 1,831              | 46                   | 10                  | 2,890                    | 1,701                       | 1,189                    |
| 2018-2019 | 37           | 30               | 7                      | 540            | 942                | 43                   | 9                   | 1,534                    | 1,776                       | -242                     |
| 2019-2020 | 38           | 22               | 16                     | 450            | 918                | 32                   | 5                   | 1,405                    | 1,735                       | -330                     |
| 2020-2021 | 167          | 32               | 135                    | 2,375          | 3,913              | 36                   | 13                  | 6,337                    | 2,059                       | 4,278                    |
| 2021-2022 | 172          | 67               | 105                    | 1,715          | 4,064              | 57                   | 22                  | 5,858                    | 4,549                       | 1,309                    |
| Average   | 98           | 33               | 65                     | 1,217          | 2,334              | 43                   | 12                  | 3,605                    | 2,364                       | 1,241                    |